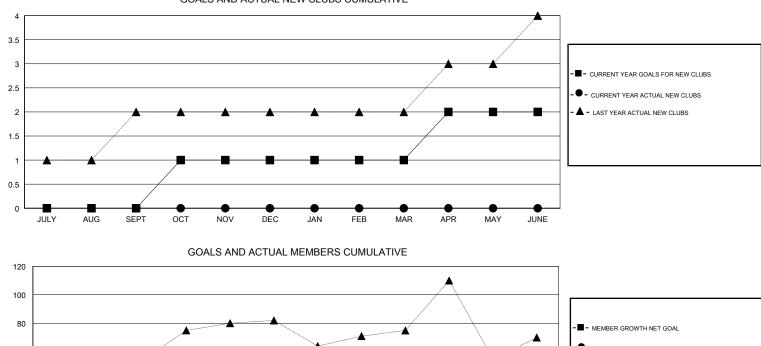

### GMT CA

| Clubs<br>RESULTS FOR 2018-2019 |   |   |   | Members<br>RESULTS FOR 2018-2019 |    |    |    |
|--------------------------------|---|---|---|----------------------------------|----|----|----|
|                                |   |   |   |                                  |    |    |    |
| JULY/AUG/SEPT                  | 0 | 0 | 0 | JULY/AUG/SEPT                    | 0  | 21 | 20 |
| OCT/NOV/DEC                    | 1 | 0 | 0 | OCT/NOV/DEC                      | 35 | 15 | 16 |
| JAN/FEB/MAR                    | 0 | 0 | 0 | JAN/FEB/MAR                      | -5 | 0  | 0  |
| APR/MAY/JUNE                   | 1 | 0 | 0 | APR/MAY/JUNE                     | 30 | 0  | 0  |

### GOALS AND ACTUAL NEW CLUBS CUMULATIVE

| DROPPED CLUBS: 0 |    | 15 CLUBS OF 47 ADDED 1 OR MORE<br>NEW MEMBERS | GENDER DISTRIBUTION<br>MALE 813 (69.37%)<br>FEMALE 359 (30.63%) |  |
|------------------|----|-----------------------------------------------|-----------------------------------------------------------------|--|
| DROPPED MEMBERS  |    |                                               | Women Percentage Fiscal Year Goal: 32%                          |  |
| DECEASED         | 11 | CLICK HERE FOR CUMULATIVE                     | TOTAL FAMILY UNIT MEMBERS                                       |  |
| CLUB CANCELLED   | 0  | MEMBERSHIP DATA                               | FAMILY MEMBERS PAYING HALF<br>DUES                              |  |
| OTHER            | 25 |                                               |                                                                 |  |
| TOTAL            | 36 |                                               |                                                                 |  |