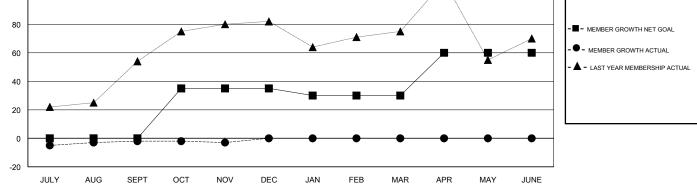

### GMT CA

| Clubs<br>RESULTS FOR 2018-2019 |   |   |   | Members<br>RESULTS FOR 2018-2019 |    |    |    |
|--------------------------------|---|---|---|----------------------------------|----|----|----|
|                                |   |   |   |                                  |    |    |    |
| JULY/AUG/SEPT                  | 0 | 0 | 0 | JULY/AUG/SEPT                    | 0  | 21 | 20 |
| OCT/NOV/DEC                    | 1 | 0 | 0 | OCT/NOV/DEC                      | 35 | 15 | 16 |
| JAN/FEB/MAR                    | 0 | 0 | 0 | JAN/FEB/MAR                      | -5 | 0  | 0  |
| APR/MAY/JUNE                   | 1 | 0 | 0 | APR/MAY/JUNE                     | 30 | 0  | 0  |